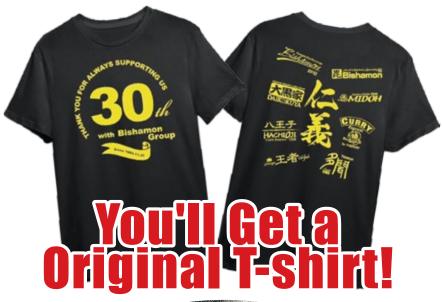

Win One Free Bowl of Ramen for 1 Year by Lottery!

The period is from 8/1 to 9/30



Bishamon Group 30th Anniversary Stamp Rally





















Daikokuya Little Tokyo: 327 E 1st St Los Angeles CA 90012 Daikokuya Monterey Park: 111 N Atlantic Blvd Unit 241 Monterey Park CA 91754

Daikokuya El Monte:

9911 Garvey Ave El Monte CA 91733 Daikokuya Annex :

321 1/4 E 1st ST Los Angeles CA 90012



Midoh Rowland Heights:

1380 S Fullerton Rd Unit 106 Rowland Heights CA 91748

Midoh Sawtelle:

2130 Sawtelle Blvd Unit 200 Los Angeles CA 90025







Tamon:

328 E 1st St FL 2, Los Angeles CA 90012 Lounge Ohjah :

328 E 1st St FL 2, Los Angeles CA 90012

## Prize delivery place Daikokuya Annex:

321 1/4 E 1st ST Los Angeles CA 90012 Midoh (Rowland Heights Brunch):

1380 S Fullerton Rd Unit